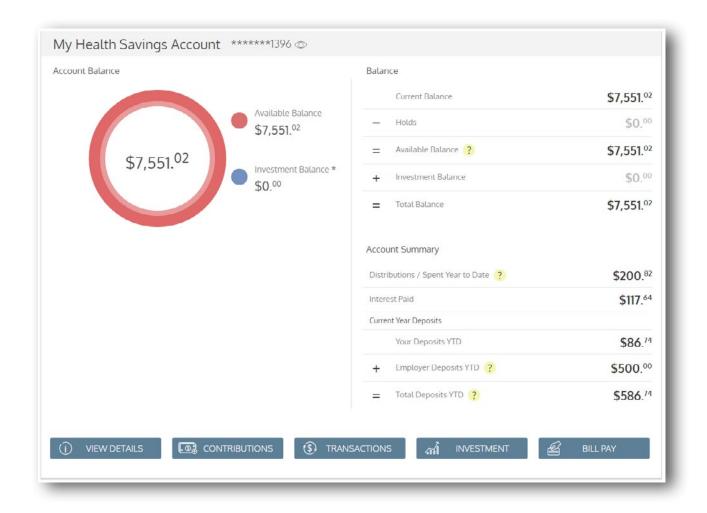

### How to access your account: Viewing basic account information

To view your HSA balance, interest, contributions, and other important account information, view the *bene it account summary* page and click on the HSA option.

Additional details can be found on the *account details* page by clicking the *view details* button at the bottom left of the page. This displays your account details, as shown below. This page displays information related to your current balance, investment balance, current and prior year deposits, and other important account information.