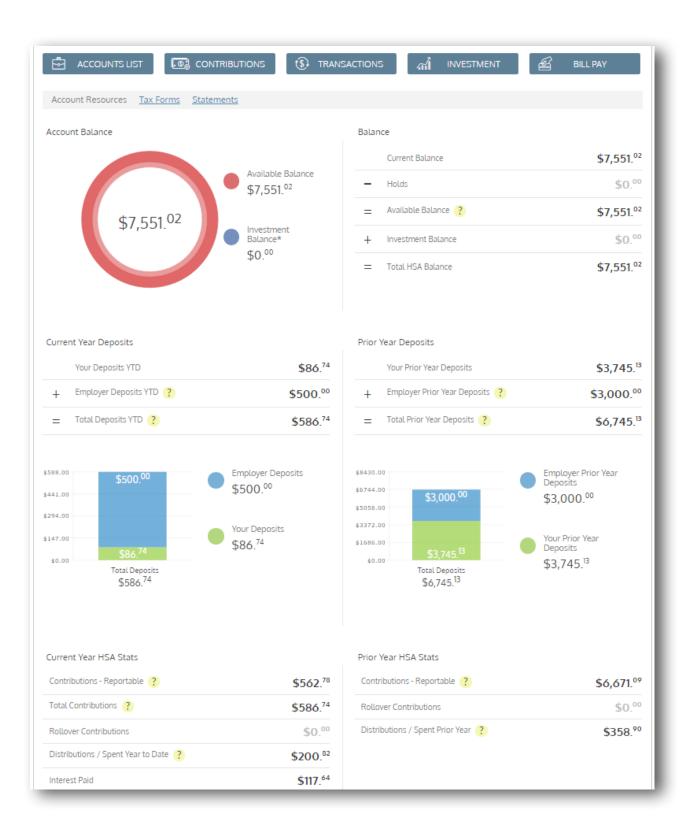

Additional details can be found on the *account details* page by clicking the *view details* button at the bottom left of the page. This displays your account details, as shown below. This page displays information related to your current balance, investment balance, current and prior year deposits, and other important account information.