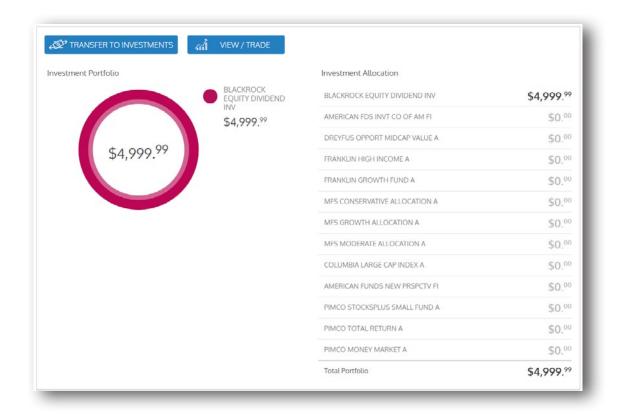

After logging in to the online portal, click the *investment* button on your HSA account page. The *HSA investment page* displays your portfolio balance and investment allocation information.

| ccount Balance          | Balance                                   |             |
|-------------------------|-------------------------------------------|-------------|
|                         | Current Balance                           | \$6,049.04  |
|                         | 49.04 - Holds                             | \$0.00      |
| \$11,049. <sup>03</sup> | = Available Balance ?                     | \$6,049.04  |
|                         | ment Balance * + Investment Balance 99.99 | \$4,999.99  |
|                         | = Total Balance                           | \$11,049.03 |
|                         | Account Summary                           |             |
|                         | Distributions / Spent Year to Date 🔅      | \$0.00      |
|                         | Interest Paid                             | \$61.5      |
|                         | Current Year Deposits                     |             |
|                         | Your Deposits YTD                         | \$0.00      |
|                         | + Employer Deposits YTD ?                 | \$0.00      |
|                         | = Total Deposits YTD ?                    | \$0.00      |
|                         |                                           |             |
|                         |                                           | 函 BILL PAY  |

#### Make portfolio changes

To make changes to your investment account, including portfolio and investment allocations, click the *view/trade* button atop the *HSA investment* page. You'll be directed to a page where you can make changes to your portfolio and access other tools to help you manage your investment account.