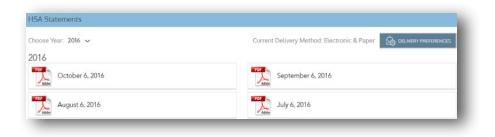

#### **Statements**

Like tax forms, statements are also available in PDFformat. Statements will generate and populate on this page between the 1<sup>st</sup> and 15<sup>th</sup> of each month. Statements will include all transactions for the prior calendar month. These statements get stored in the online portal for 18 months from the time they are generated.