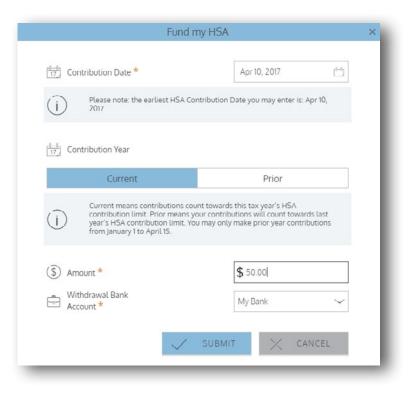

#### Making a contribution

After you've successfully linked a bank account to your HSA, making a contribution is simple. Click the *add contribution* button from the *deposits / contributions* page. Simply enter a date, amount, and select the bank account from which you with to pull funds. Click *submit*.

7

Your contribution will immediately appear on the pending transfers page, and will remain there until the funds transfer process is complete. It will also appear on the transactions history page.