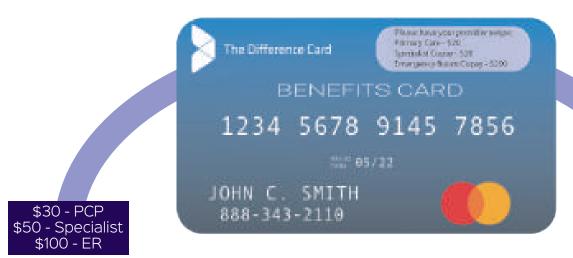

# A Customized Funding Solution

CURRENT COPAYS

The Difference Card is the bridge to reducing your healthcare costs while maintaining health benefits.

\$70 - Specialist

REVISED COPAYS