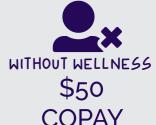

# A Customized Funding Solution

CURRENT COPAYS

The Difference Card is the bridge to reducing your healthcare costs while maintaining health benefits.

\$70 - Specialist

REVISED COPAYS