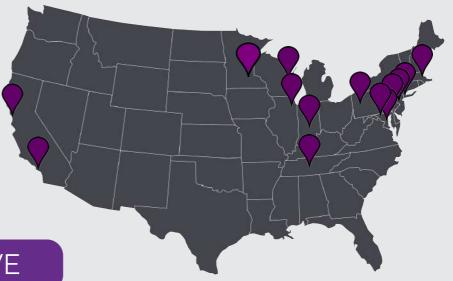

# Since 2001, The Difference Card has provided clients with average net savings of OVER 18%.

WITH LOCATIONS ACROSS THE U.S., THE DIFFERENCE CARD PROVIDES A NATIONAL PRESENCE COMBINED WITH LOCAL EXPERTISE AND SERVICE.