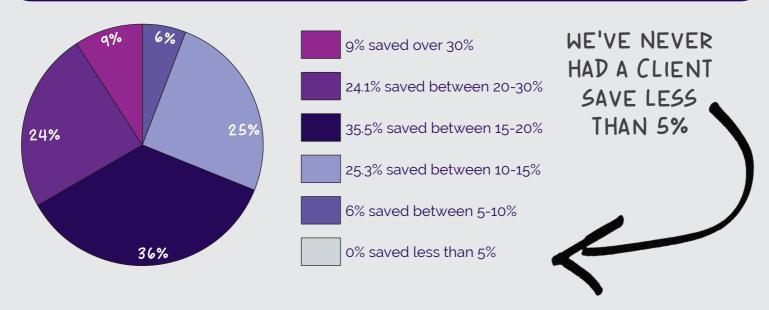

# Since 2001, The Difference Card has provided clients with average net savings of OVER 18%.

WITH LOCATIONS ACROSS THE U.S., THE DIFFERENCE CARD PROVIDES A NATIONAL PRESENCE COMBINED WITH LOCAL EXPERTISE AND SERVICE.