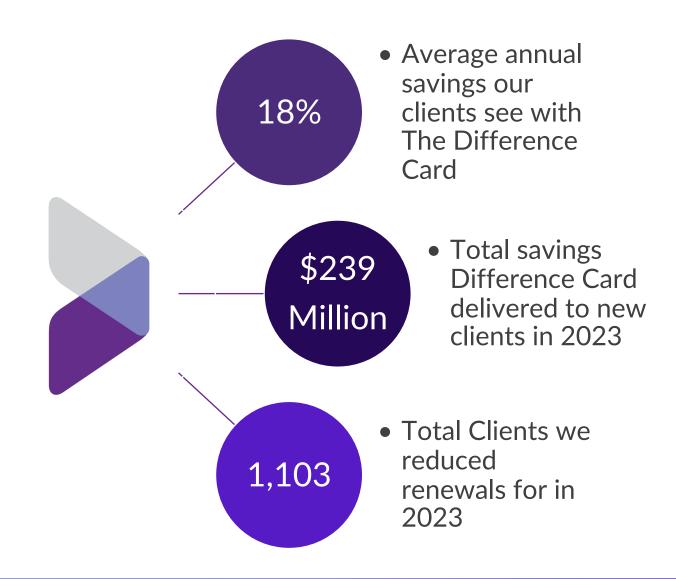

### The Difference Guarantee

- Developed by in-house team of underwriters.
- Exclusive product backed by an A rated division of Assurant.
- In the market since 2018 with thousands of groups currently enrolled.
- A contractual promise that your claims will not exceed a certain amount.