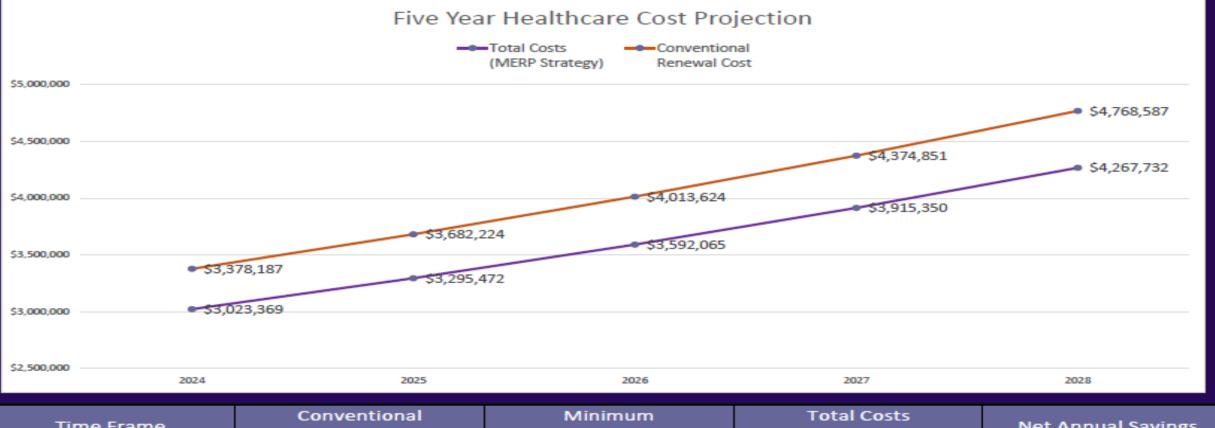

#### Sample Group

| Time Frame | Conventional | Winning     | Total Costs     | Net Annual Savings |
|------------|--------------|-------------|-----------------|--------------------|
|            | Renewal Cost | Premium     | (MERP Strategy) | Net Annual Savings |
| 2024       | \$3,378,187  | \$2,685,650 | \$3,023,369     | \$354,819          |
| 2025       | \$3,682,224  | \$2,927,359 | \$3,295,472     | \$386,752          |
| 2026       | \$4,013,624  | \$3,190,821 | \$3,592,065     | \$421,560          |
| 2027       | \$4,374,851  | \$3,477,995 | \$3,915,350     | \$459,500          |
| 2028       | \$4,768,587  | \$3,791,014 | \$4,267,732     | \$500,855          |

#### **PROJECTED FIVE YEAR SAVINGS**

\$2,123,486