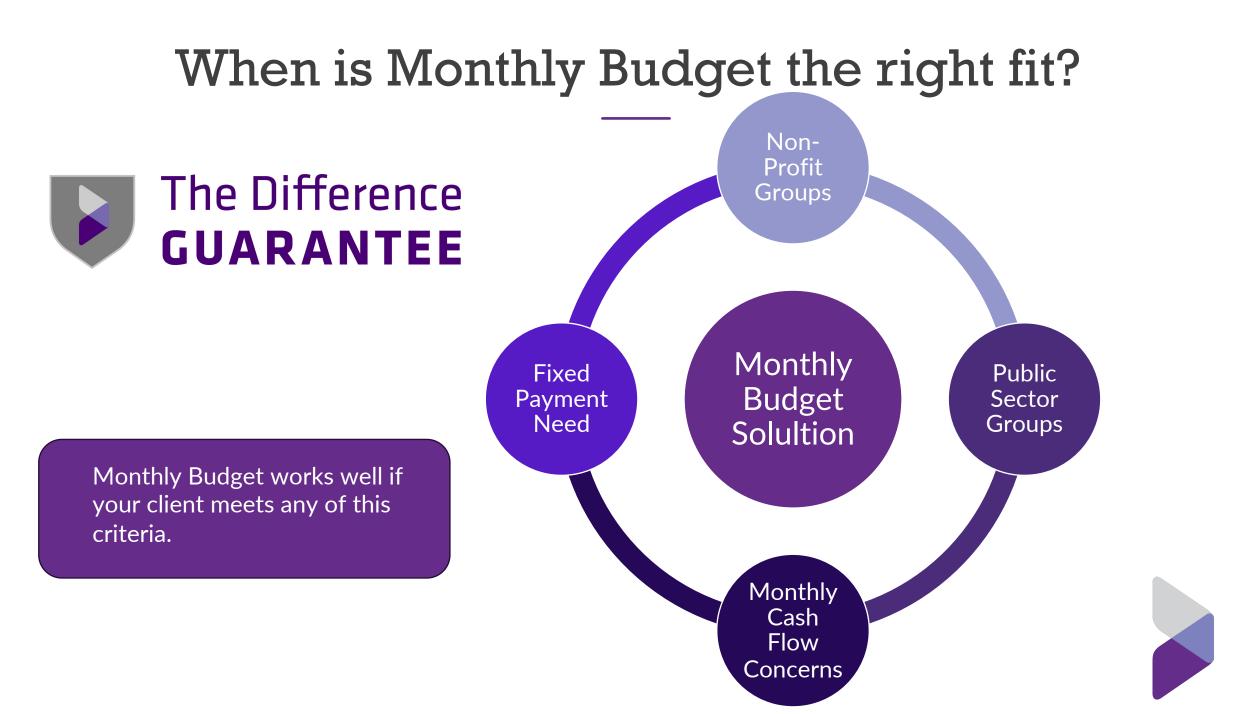

### WHY | Designed for clients that desire a fixed monthly budget.

- Market demand by non-profit and public entity clients
- Maximum claims paid monthly via check or ACH (push/pull)