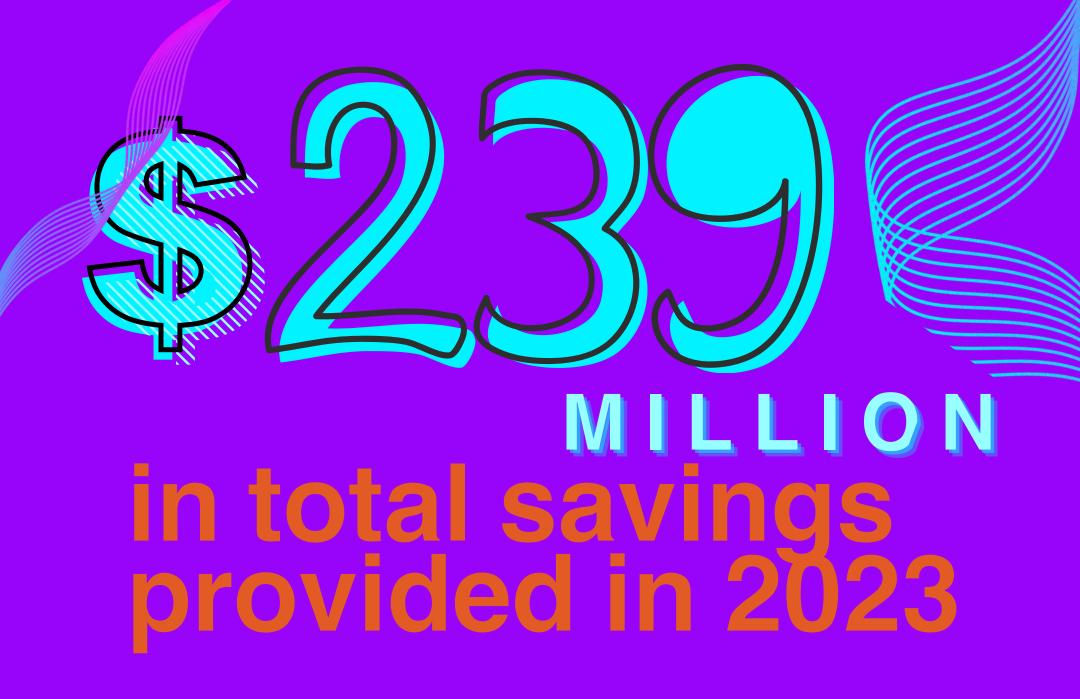

92

Employees hired in 2023

17% average percent of savings per client

\$253,756 average savings per group

\$3,246 average savings per employee per year