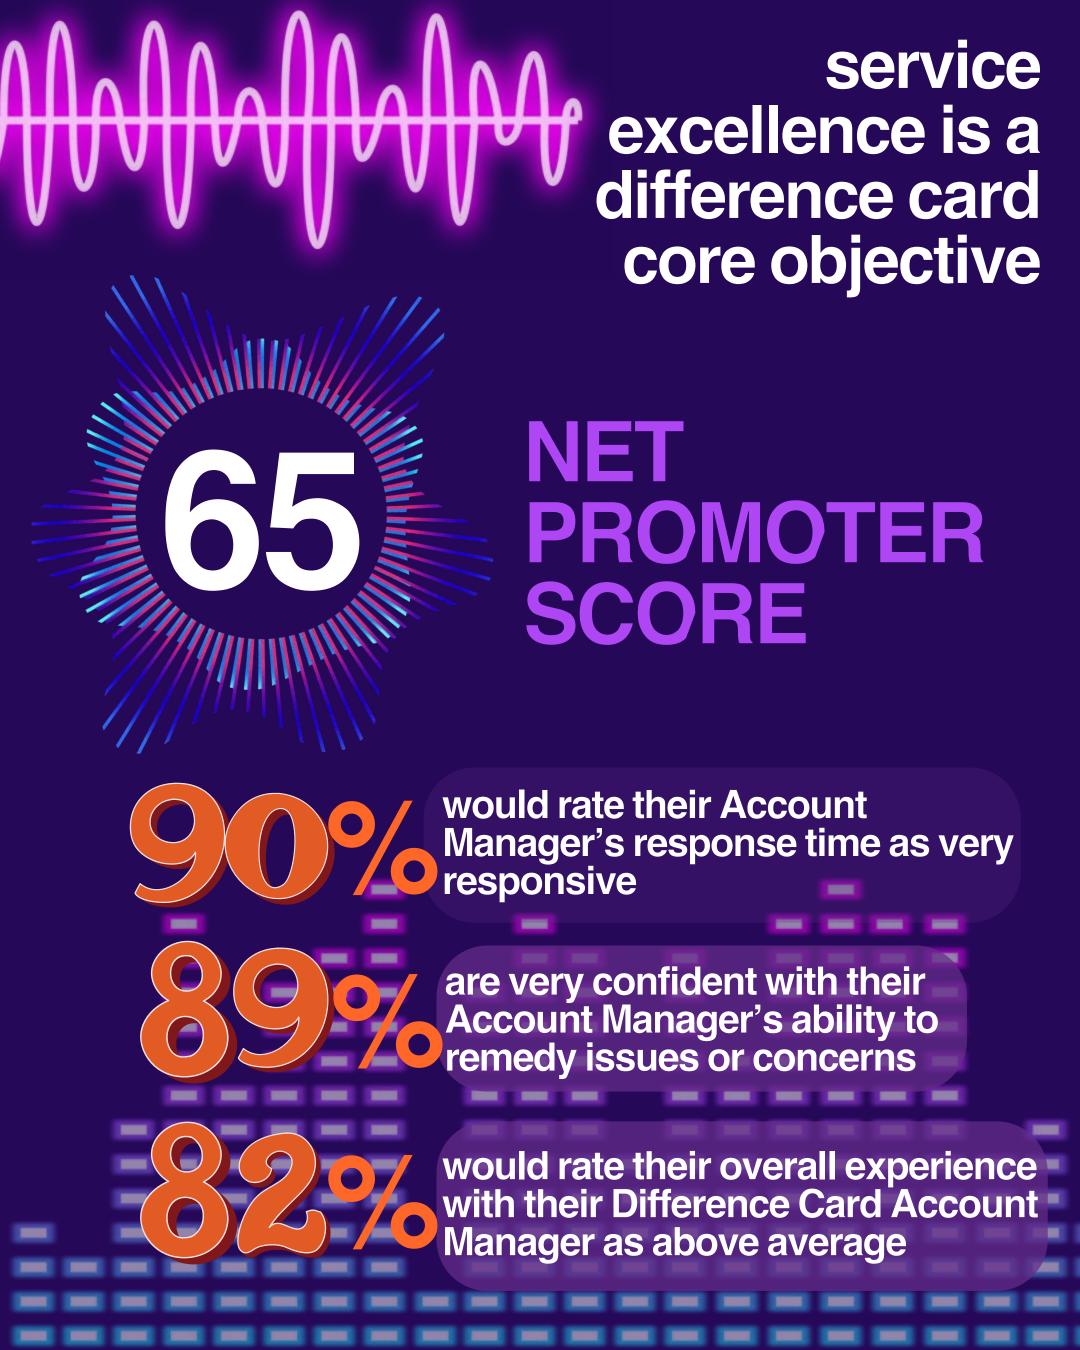

# Member Service Stats

AVERAGE SPEED OF ANSWER WHEN CALLING THE DIFFERENCE CARD

39 secs

AVERAGE PROCESSING SPEED ON SUBMITTED CLAIMS

**Customer Care Team Star Rating** 

Customer Service was great. No long wait times. The rep was informative, patient, and detailed when providing information that supported me in learning how to navigate the Difference Card app.